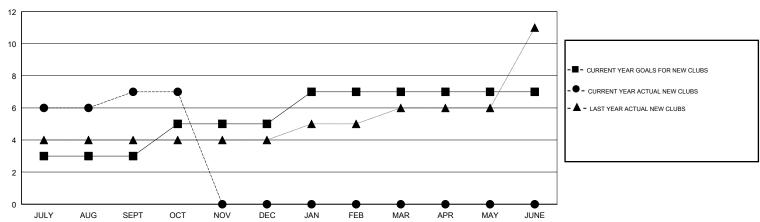

# MONTHLY MEMBERSHIP PROGRESS REPORT

## District 3234D2

Results as of: 10/31/2018

#### JAYESH THAKKAR **LOCATION INDIA GMT CA** Clubs Members RESULTS FOR 2018-2019 RESULTS FOR 2018-2019 NEW CLUB GOAL NEW CLUBS DROPPED CLUBS MEMBER GROWTH NET MEMBER GROWTH DROPPED QUARTER QUARTER GOAL ACTUAL MEMBERS ACTUAL (including transfers) 3 7 2 450 412 112 JULY/AUG/SEPT JULY/AUG/SEPT 2 0 200 85 123 OCT/NOV/DEC OCT/NOV/DEC 2 0 0 0 0 -100 JAN/FEB/MAR JAN/FEB/MAR 0 0 0 -250 0 0 APR/MAY/JUNE APR/MAY/JUNE

### GOALS AND ACTUAL NEW CLUBS CUMULATIVE



## GOALS AND ACTUAL MEMBERS CUMULATIVE



| DROPPED CLUBS: 2  DROPPED MEMBERS |     | 41 CLUBS OF 138 ADDED 1 OR MORE NEW MEMBERS | GENDER DISTRIBUTION  MALE 4,629 (57.41%)  FEMALE 3,434 (42.59%)  Women Percentage Fiscal Year Goal: 40% |       |
|-----------------------------------|-----|---------------------------------------------|---------------------------------------------------------------------------------------------------------|-------|
| DECEASED                          | 1   | CLICK HERE FOR CUMULATIVE MEMBERSHIP DATA   | TOTAL FAMILY UNIT MEMBERS                                                                               | 6,090 |
| CLUB CANCELLED                    | 0   |                                             |