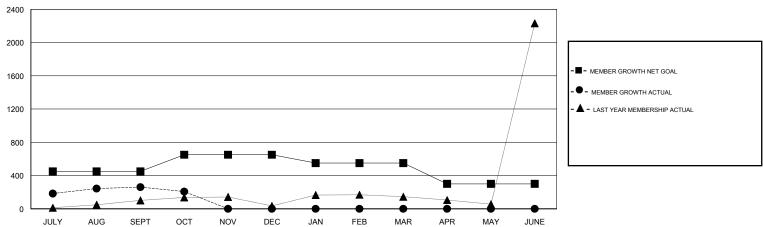

## GOALS AND ACTUAL MEMBERS CUMULATIVE

| DROPPED CLUBS: 2  DROPPED MEMBERS |     | 41 CLUBS OF 138 ADDED 1 OR MORE NEW MEMBERS | GENDER DISTRIBUTION  MALE 4,629 (57.41%)  FEMALE 3,434 (42.59%)  Women Percentage Fiscal Year Goal: 40% |       |
|-----------------------------------|-----|---------------------------------------------|---------------------------------------------------------------------------------------------------------|-------|
| DECEASED                          | 1   | CLICK HERE FOR CUMULATIVE MEMBERSHIP DATA   | TOTAL FAMILY UNIT MEMBERS                                                                               | 6,090 |
| CLUB CANCELLED                    | 0   |                                             |                                                                                                         | 2 020 |
| OTHER                             | 234 |                                             | FAMILY MEMBERS PAYING HALF DUES                                                                         | 3,626 |
| TOTAL                             | 235 |                                             |                                                                                                         |       |